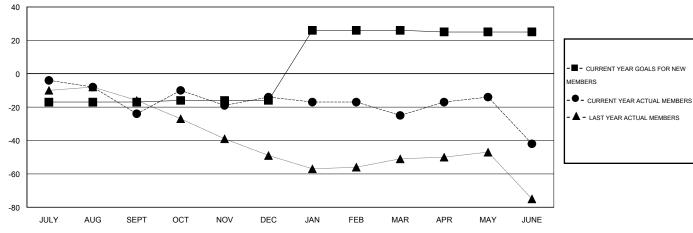

## **LOCATION ONTARIO**

GMT CA 2

|               |                  | Clubs            |                  |                  | Members               |                    |                                     |                    |                  |
|---------------|------------------|------------------|------------------|------------------|-----------------------|--------------------|-------------------------------------|--------------------|------------------|
|               | RESUL            | TS FOR 2014-2015 |                  |                  | RESULTS FOR 2014-2015 |                    |                                     |                    |                  |
| QUARTER       | NEW CLUB<br>GOAL | NEW CLUBS        | DROPPED<br>CLUBS | NET<br>GAIN/LOSS | QUARTER               | NEW MEMBER<br>GOAL | CHARTER AND<br>NEW MEMBERS<br>ADDED | DROPPED<br>MEMBERS | NET<br>GAIN/LOSS |
| JULY/AUG/SEPT | 0                | 0                | 0                | 0                | JULY/AUG/SEPT         | -17                | 18                                  | 42                 | -24              |
| OCT/NOV/DEC   | 0                | 0                | 0                | 0                | OCT/NOV/DEC           | 1                  | 52                                  | 42                 | 10               |
| JAN/FEB/MAR   | 1                | 0                | 0                | 0                | JAN/FEB/MAR           | 42                 | 26                                  | 37                 | -11              |
| APR/MAY/JUNE  | 0                | 0                | 1                | -1               | APR/MAY/JUNE          | -1                 | 37                                  | 54                 | -17              |